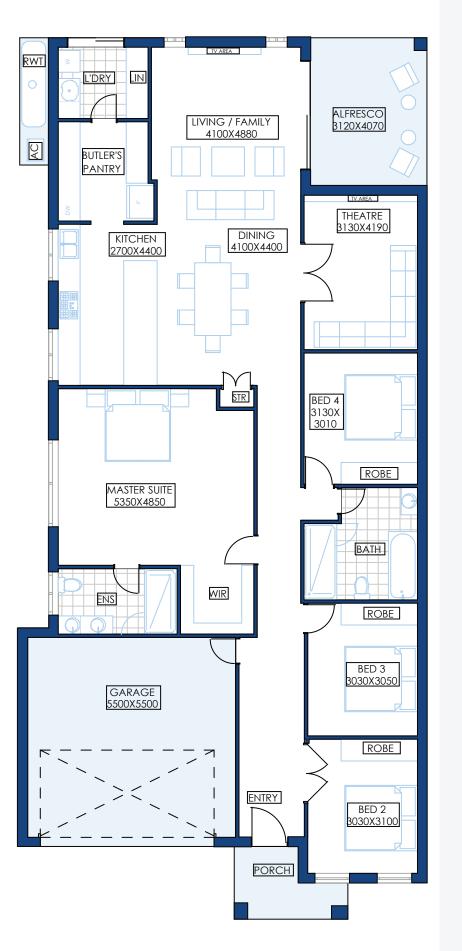

## FEATURES

Large Centralised Master Bedroom Lots of storage in the WIP Private Bedrooms Separate Formal Lounge

| Ground floor | 191.99 sqm |
|--------------|------------|
| Porch        | 4.89 sqm   |
| Alfresco     | 13.07 sqm  |
| Garage       | 35.94 sqm  |

26

HIBISCUS

fibisc nz

**P 02 9161 1010 | E info@artechhomes.com.au | C 7 Huntsmore Rd Minto NSW 2566 | W artechhomes.com.au** ARTECH HOMES | A DIVISION OF MAJOR PROPERTY DEVELOPERS PTY LTD. | ABN: 90 601 427 141 | BUILDER LICENCE NO: 276490C