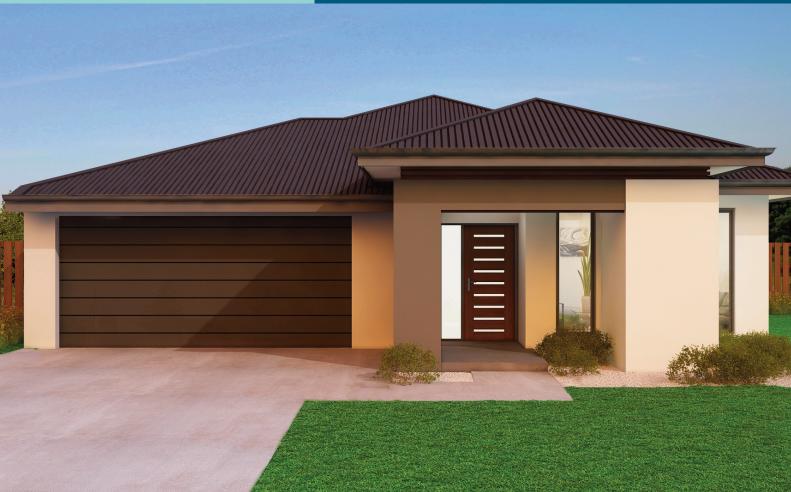

## HIBISCUS

## 昌4| 62| 曾2| 章 2

Hibiscus is the perfect home for a family with young kids wanting space for activities while also giving you a restful sleep.

The house is designed with a lounge at the front, to ensure privacy to your family room at the back. You will have spacious bedrooms with a large walk-in robe and an attached ensuite to the Master. The simple layout of Hibiscus, gives you the opportunity to customize your interiors as per your own likes.

With minimal walls inside, you will have more space for the things that really matter. An open living dining and alfresco give you plenty of space to entertain, while the bedrooms close to the master will ensure you and your kids are at close proximity in their own private spaces.