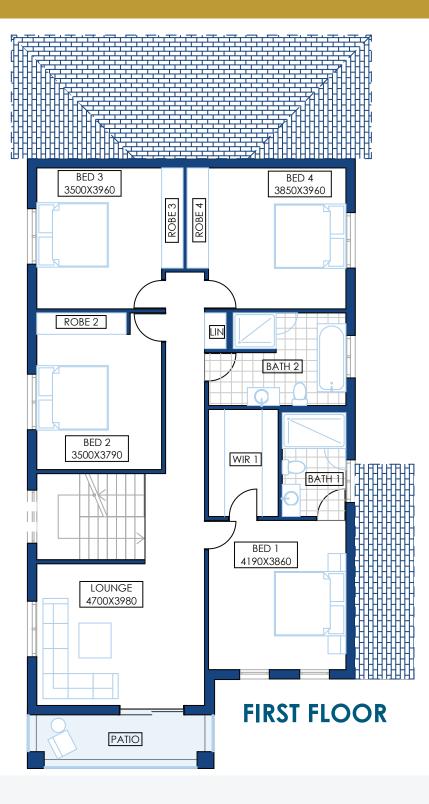

Watergum is a fantastic double storey home for the entertaining family. This floor plan features a large alfresco and separate living and dining spaces to ensure you can entertain to your full potential. It also includes 5 large bedrooms, with a large master suite and, a huge WIR and ensuite.

The street facing patio and front living area will ensure that you and your guests will always have the best streetscape view. The home features a lot of storage options; a large WIP, WIL and storage under the stairs. This will ensure that you always have enough space for you and your guests.

| WATERGUM     | 34         |
|--------------|------------|
| Ground floor | 126.46 sqm |
| First floor  | 131.11 sqm |
| Porch        | 6.91 sqm   |
| Alfresco     | 14.4 sqm   |
| Garage       | 33.37 sqm  |
| Patio        | 5.42 sqm   |
|              |            |