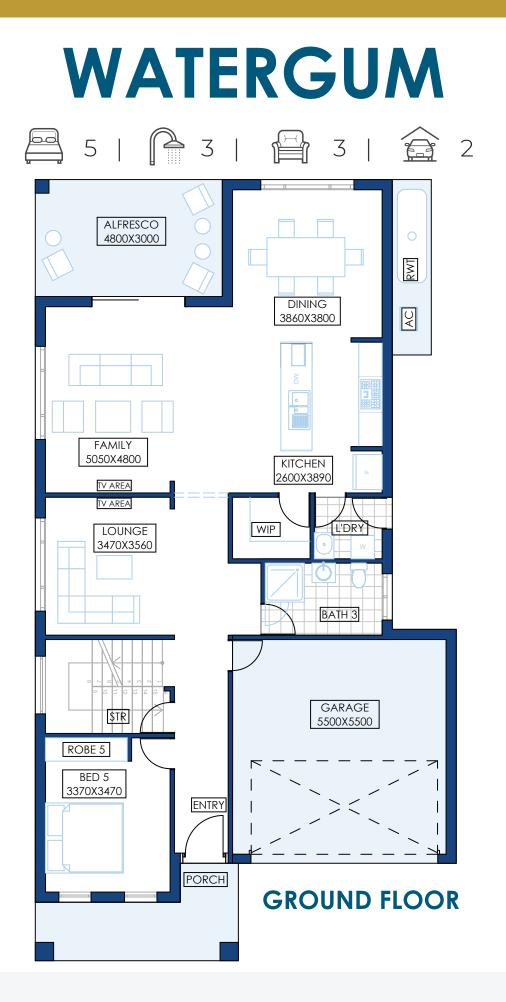

## 昌5| 合3| 合3| 合2

With your lifestyle in mind, we design your house to make use of as many natural elements as possible. With panoramic windows to each room, you will have plenty of natural light and cross ventilation. A Colorbond rainwater tank and the option of installing solar panels we will ensure you will be saving your money and the environment. All our houses go through compulsory BASIX checks to make sure your home remains both economical and ecological.

Watergum is a fantastic double storey home for the entertaining family. This floor plan features a large alfresco and separate living and dining spaces to ensure you can entertain to your full potential. It also includes 5 large bedrooms, with a large master suite and, a huge WIR and ensuite.

The street facing patio and front living area will ensure that you and your guests will always have the best streetscape view. The home features a lot of storage options; a large WIP, WIL and storage under the stairs. This will ensure that you always have enough space for you and your guests.

| WATERGUM     | 34         |
|--------------|------------|
| Ground floor | 126.46 sqm |
| First floor  | 131.11 sqm |
| Porch        | 6.91 sqm   |
| Alfresco     | 14.4 sqm   |
| Garage       | 33.37 sqm  |
| Patio        | 5.42 sqm   |
|              |            |