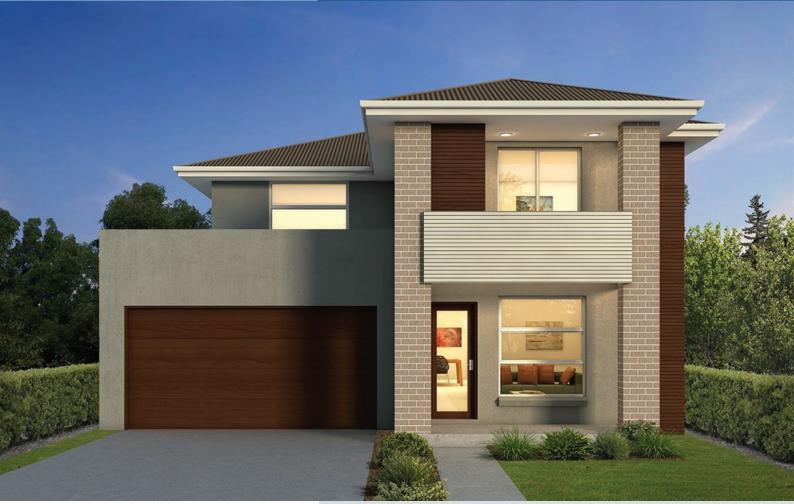

## FEATURES

Bedroom in the front with beautiful views Open family dining and Alfresco 5 large bedrooms His & Her WIR in a large master

Watergum is a fantastic double storey home for the entertaining family. This floor plan features a large alfresco and separate living and dining spaces to ensure you can entertain to your full potential. It also includes 5 large bedrooms, with a large master suite and, a huge WIR and ensuite.

The street facing patio and front living area will ensure that you and your guests will always have the best streetscape view. The home features a lot of storage options; a large WIP, WIL and storage under the stairs. This will ensure that you always have enough space for you and your guests.