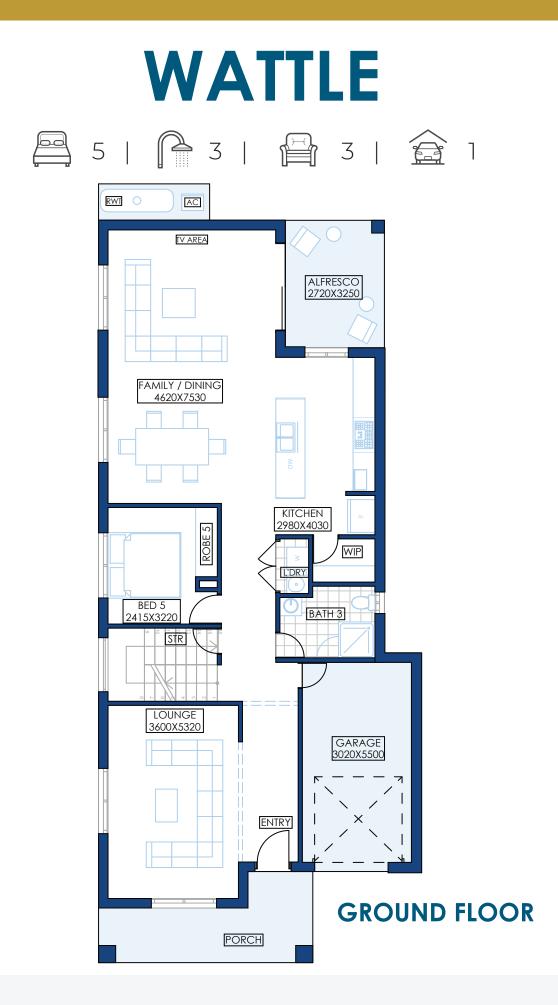

## 昌5| | 3| | 3| 合1

With your lifestyle in mind, we design your house to make use of as many natural elements as possible. With panoramic windows to each room, you will have plenty of natural light and cross ventilation. A Colorbond rainwater tank and the option of installing solar panels we will ensure you will be saving your money and the environment. All our houses go through compulsory BASIX checks to make sure your home remains both economical and ecological.

Wattle has 3 living areas with an open plan, large rooms, and dining. The front-facing patio and lounge make sure that the guests and host alike have an exciting streetscape view. With a designated laundry space and spacious bathrooms, waattle is as functional as it is beautiful.

## WATTLE30Ground floor121.29 sqmFirst floor110.88 sqmPorch10.56 sqmAlfresco9.52 sqmGarage20.33 sqmPatio8.82 sqm

alle  $\bigwedge$ 

**P 02 9161 1010 | E info@artechhomes.com.au | C 7 Huntsmore Rd Minto NSW 2566 | W artechhomes.com.au** ARTECH HOMES | A DIVISION OF MAJOR PROPERTY DEVELOPERS PTY LTD. | ABN: 90 601 427 141 | BUILDER LICENCE NO: 276490C