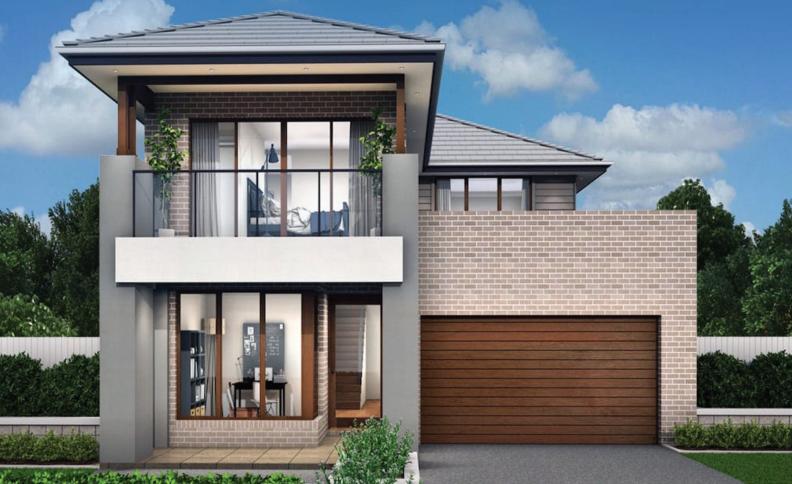

Wattle is the epitome of efficient space utilised. All the entertaining spaces along with the guest bed are placed downstairs while the private spaces are placed upstairs. All the bedrooms have easy accessibility to bathrooms, with the Master suite having a large WIR and ensuite. It offers a beautiful balcony along with a lounge upstairs.

Wattle has 3 living areas with an open plan, large rooms, and dining. The front-facing patio and lounge make sure that the guests and host alike have an exciting streetscape view. With a designated laundry space and spacious bathrooms, waattle is as functional as it is beautiful.

The compact wattle is the perfect home for growing families, looking for a house that has a space for everyone.