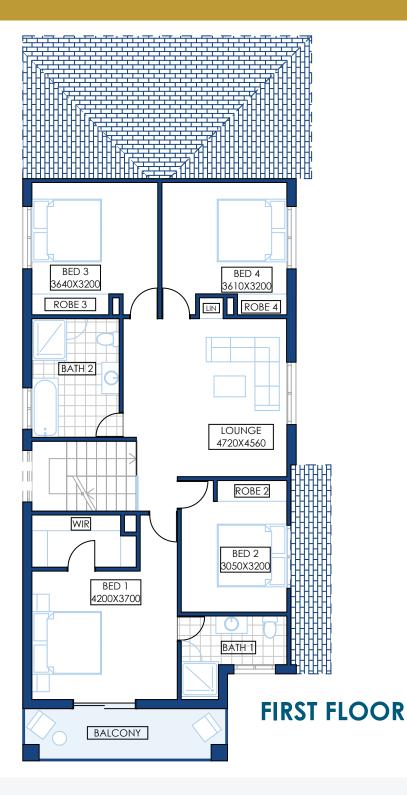

Wattle is the epitome of efficient space utilised. All the entertaining spaces along with the guest bed are placed downstairs while the private spaces are placed upstairs. All the bedrooms have easy accessibility to bathrooms, with the Master suite having a large WIR and ensuite. It offers a beautiful balcony along with a lounge upstairs.

## WATTLE30Ground floor121.29 sqmFirst floor110.88 sqmPorch10.56 sqmAlfresco9.52 sqmGarage20.33 sqmPatio8.82 sqm

alle  $\bigwedge$ 

**P 02 9161 1010 | E info@artechhomes.com.au | C 7 Huntsmore Rd Minto NSW 2566 | W artechhomes.com.au** ARTECH HOMES | A DIVISION OF MAJOR PROPERTY DEVELOPERS PTY LTD. | ABN: 90 601 427 141 | BUILDER LICENCE NO: 276490C