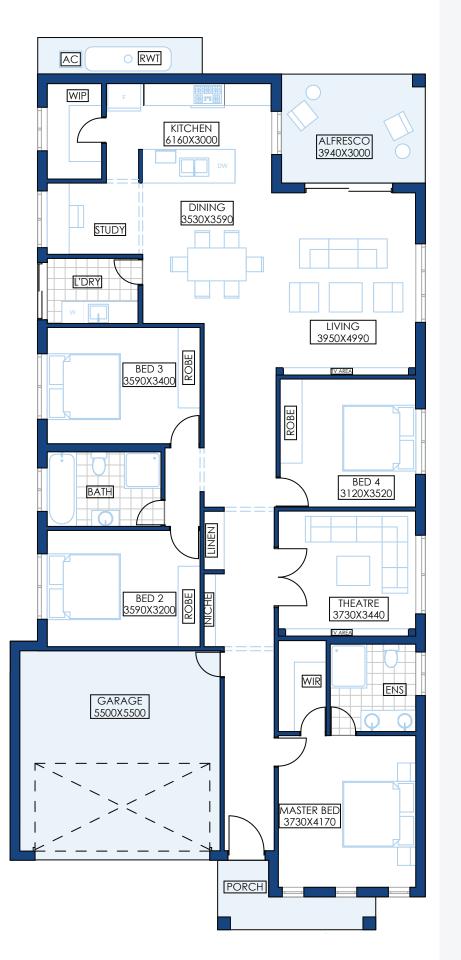

## FEATURES

4 Large Private Bedrooms Separate Study Area Large Theatre Room Open Living

Cherry has an option of 4 large bedrooms with an added theatre, 2 bathrooms, double garage, a fantastic backyard entertainment space and spacious storage area. This home also gives you a designated study area, so you can work in a private, quiet environment and stay free of disturbances.

Cherry is an exceptional home, which allows the free-flow of people, natural light and air. It will certainly be a healthy home, with healthy people.

|              | 20         |
|--------------|------------|
| Ground floor | 190.65 sqm |
| Porch        | 5.44 sqm   |
| Alfresco     | 12.09 sqm  |
| Garage       | 34.29 sqm  |