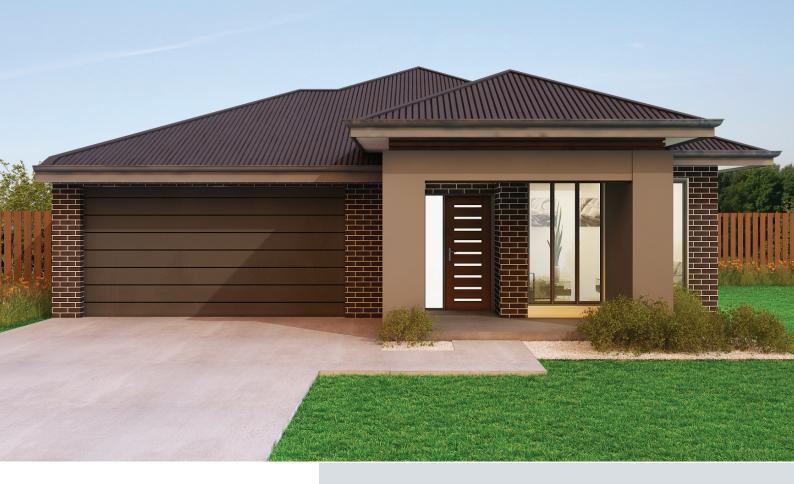

## FEATURES

4 Large Private Bedrooms Separate Study Area Large Theatre Room Open Living

## 📇 4 | 🌈 2 | 🚔 2 | 🚔 2

With your lifestyle in mind, we design your house to make use of as many natural elements as possible. With panoramic windows to each room, you will have plenty of natural light and cross ventilation. A Colorbond rainwater tank and the option of installing solar panels we will ensure you will be saving your money and the environment. All our houses go through compulsory BASIX checks to make sure your home remains both economical and ecological.

## <u>⊣</u>4| <u>∩</u>2| <u>⊖</u>2| <u>⊖</u>2| <u>⊖</u>2

Perfect home for first home buyers who want a home that will grow with them, Cherry really holds up to its name. This home is designed to be highly functional for a modern family.

Cherry has an option of 4 large bedrooms with an added theatre, 2 bathrooms, double garage, a fantastic backyard entertainment space and spacious storage area. This home also gives you a designated study area, so you can work in a private, quiet environment and stay free of disturbances.

Cherry is an exceptional home, which allows the free-flow of people, natural light and air. It will certainly be a healthy home, with healthy people.

|              | 20         |
|--------------|------------|
| Ground floor | 190.65 sqm |
| Porch        | 5.44 sqm   |
| Alfresco     | 12.09 sqm  |
| Garage       | 34.29 sqm  |