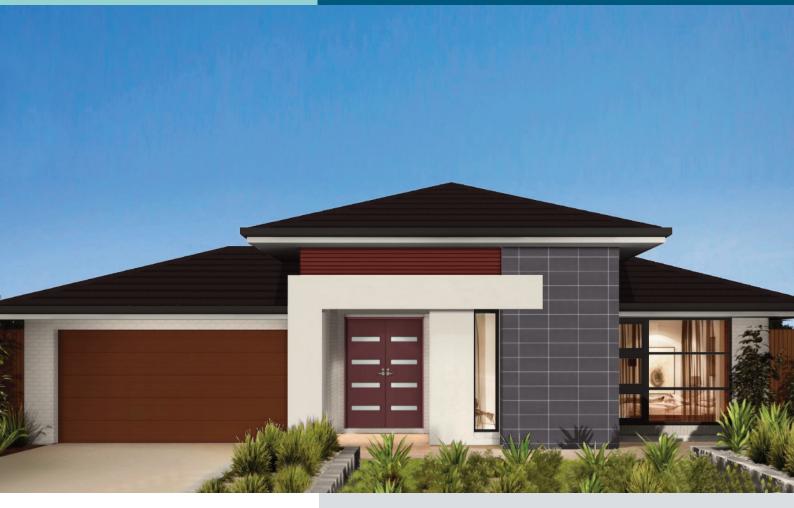

## REDGUM

## <u>4|</u> <u>2|</u> <u>2|</u> <u>2|</u> <u>2</u> 2

Dynamically designed Red Gum is a balanced home featuring 4 large bedrooms, an extra space that can be used as a theater/ media room, an open living and a Double Garage. It is designed for a modern family wishing to grow, this house also provides the perfect privacy for all members of the family.

With a centralized kitchen opening to the family and dining and a spacious alfresco, entertaining has never been easier. This perfectly articulated plan gives plenty of natural light and cross-ventilation throughout the house. This design has accomodated huge storage in different forms such as walk in pantry, Linen etc. The spacious Master Suite consists of a large WIR and Ensuite along with a fantastic street facing view. Redgum consists of a variation with a private deck outside Master suite to provide privacy. Red Gum is the perfect home for those who enjoy family time, whilst still having their own space.