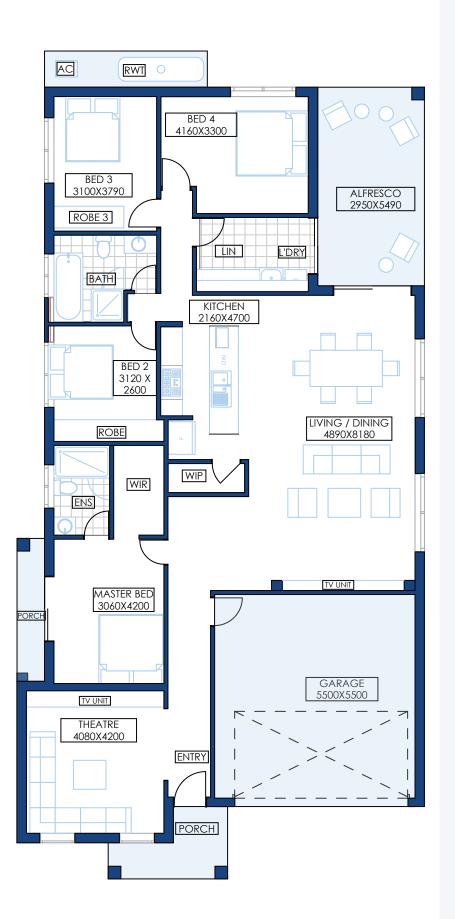

## <u>4|</u> <u>2|</u> <u>2|</u> <u>2|</u> <u>2</u> 2

Dynamically designed Red Gum is a balanced home featuring 4 large bedrooms, an extra space that can be used as a theater/ media room, an open living and a Double Garage. It is designed for a modern family wishing to grow, this house also provides the perfect privacy for all members of the family.

With a centralized kitchen opening to the family and dining and a spacious alfresco, entertaining has never been easier. This perfectly articulated plan gives plenty of natural light and cross-ventilation throughout the house. This design has accomodated huge storage in different forms such as walk in pantry, Linen etc. The spacious Master Suite consists of a large WIR and Ensuite along with a fantastic street facing view. Redgum consists of a variation with a private deck outside Master suite to provide privacy. Red Gum is the perfect home for those who enjoy family time, whilst still having their own space.

| REDGUM       | 26         |
|--------------|------------|
| Ground floor | 188.29 sqm |
| Porch        | 5.23 sqm   |
| Alfresco     | 14.79 sqm  |
| Garage       | 33.57 sqm  |

led gun