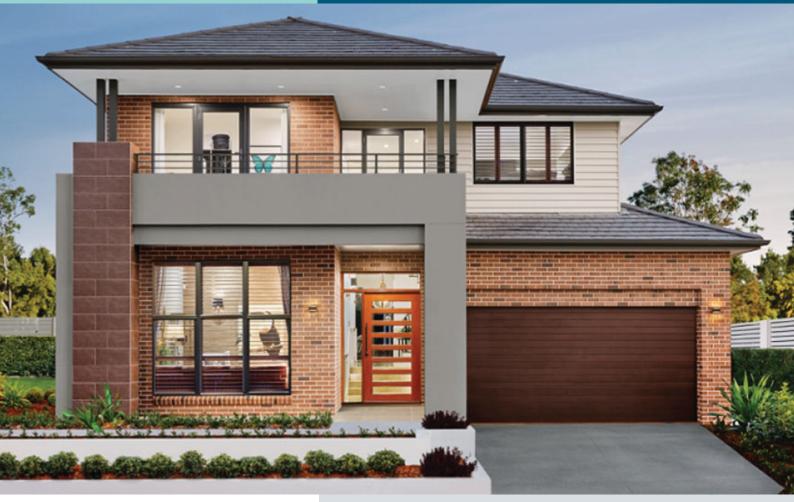

## Berry

## **BERRY**

Best for narrower lots, Berry is suitable for any family looking for a double storey house. It has everything your family could ever want; 4 large bedrooms an extra theatre that can be used as a Guestbed.

The huge open plan living and dining space, lots of storage: under-stair storage and a double garage, complete the package.

With a perfect balance of shared living spaces, private retreats, outdoor entertainment spaces, Berry is the perfect choice for any family.