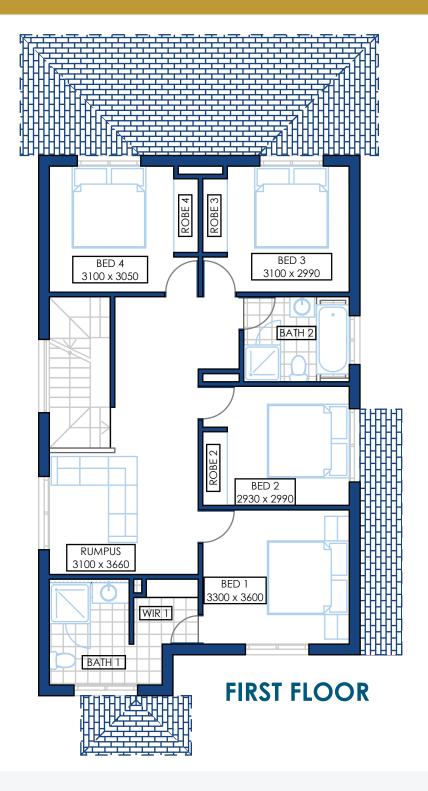

## **FEATURES**

Double Garage and a lot of storage pace

Private study nook

5 large bedrooms

Option for a media/theatre room in the ground floor

Extra rumpus in the first floor

## <u>4|</u> 3| <u>3</u>3| <u>2</u>2

With your lifestyle in mind, we design your house to make use of as many natural elements as possible. With panoramic windows to each room, you will have plenty of natural light and cross ventilation. A Colorbond rainwater tank and the option of installing solar panels we will ensure you will be saving your money and the environment. All our houses go through compulsory BASIX checks to make sure your home remains both economical and ecological.

The huge open plan living and dining space, lots of storage: under-stair storage and a double garage, complete the package.

With a perfect balance of shared living spaces, private retreats, outdoor entertainment spaces, Berry is the perfect choice for any family.

| BERRY        | 24        |
|--------------|-----------|
| Ground floor | 83.25 sqm |
| First floor  | 92.6 sqm  |
| Porch        | 1.8 sqm   |
| Alfresco     | 7.17 sqm  |
| Garage       | 34.38 sqm |