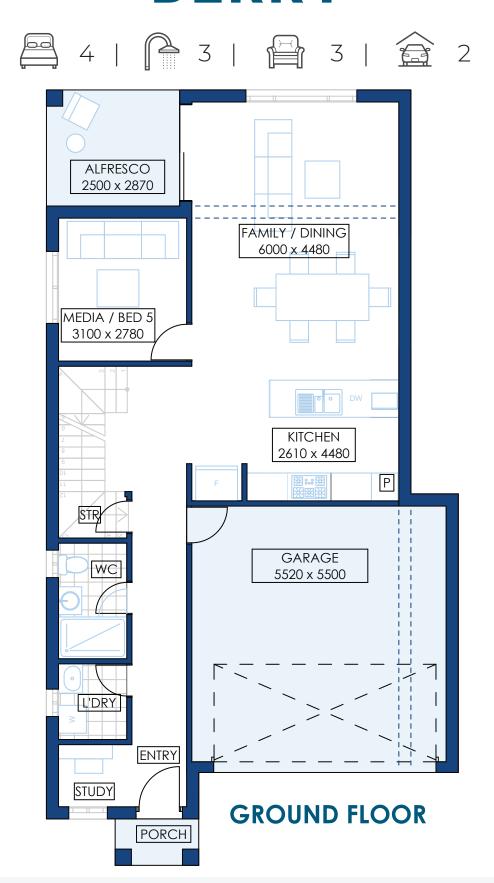

## **FEATURES**

Double Garage and a lot of storage pace

Private study nook

5 large bedrooms

Option for a media/theatre room in the ground floor

Extra rumpus in the first floor

## <u>4|</u> 3| <u>3</u>3| <u>2</u>2

With your lifestyle in mind, we design your house to make use of as many natural elements as possible. With panoramic windows to each room, you will have plenty of natural light and cross ventilation. A Colorbond rainwater tank and the option of installing solar panels we will ensure you will be saving your money and the environment. All our houses go through compulsory BASIX checks to make sure your home remains both economical and ecological.

The huge open plan living and dining space, lots of storage: under-stair storage and a double garage, complete the package.

With a perfect balance of shared living spaces, private retreats, outdoor entertainment spaces, Berry is the perfect choice for any family.

| BERRY        | 24        |
|--------------|-----------|
| Ground floor | 83.25 sqm |
| First floor  | 92.6 sqm  |
| Porch        | 1.8 sqm   |
| Alfresco     | 7.17 sqm  |
| Garage       | 34.38 sqm |