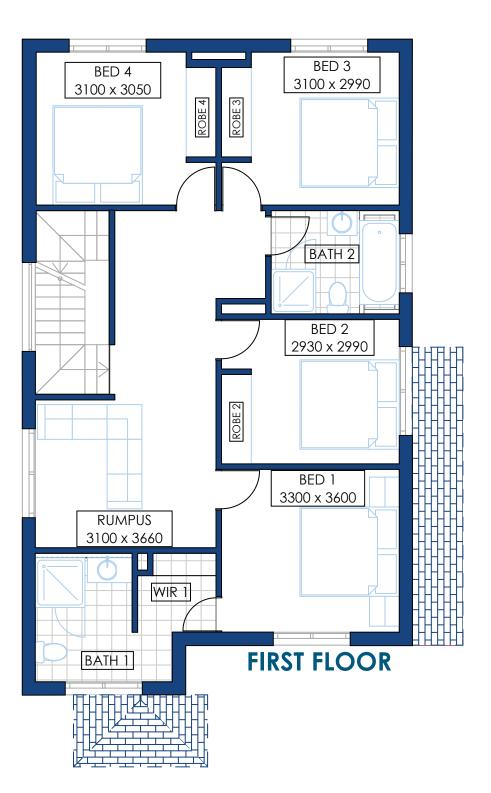

## FEATURES

Private study nook 4 large bedrooms Large WIR in the Master Extra rumpus in the first floor Open family and dining

Ideal for narrow frontages, Teak is a 4 bedroom home with the master bedroom having stunning views. It has plenty of storage spaces including big robes and storage under the stairs.

The large windows are the highlight of this home, making a special retreat to look at the streetscape from the master bedroom. The master is equipped with a huge ensuite and a large WIR to match.

Teak is a versatile home for any family looking for privacy and entertainment together.

| TEAK         | 21        |
|--------------|-----------|
| Ground floor | 70.8 sqm  |
| First floor  | 92.6 sqm  |
| Porch        | 1.8 sqm   |
| Garage       | 34.38 sqm |