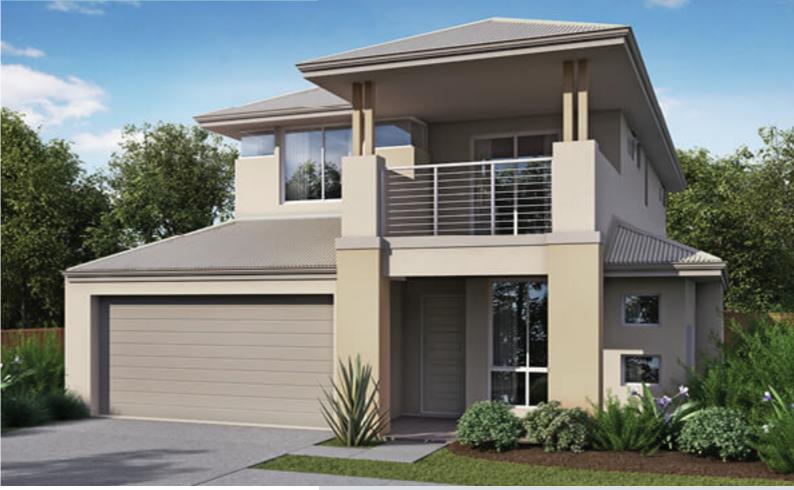

Ideal for narrow frontages, Teak is a 4 bedroom home with the master bedroom having stunning views. It has plenty of storage spaces including big robes and storage under the stairs.

The large windows are the highlight of this home, making a special retreat to look at the streetscape from the master bedroom. The master is equipped with a huge ensuite and a large WIR to match.

Teak is a versatile home for any family looking for privacy and entertainment together.

| TEAK         | 21        |
|--------------|-----------|
| Ground floor | 70.8 sqm  |
| First floor  | 92.6 sqm  |
| Porch        | 1.8 sqm   |
| Garage       | 34.38 sqm |