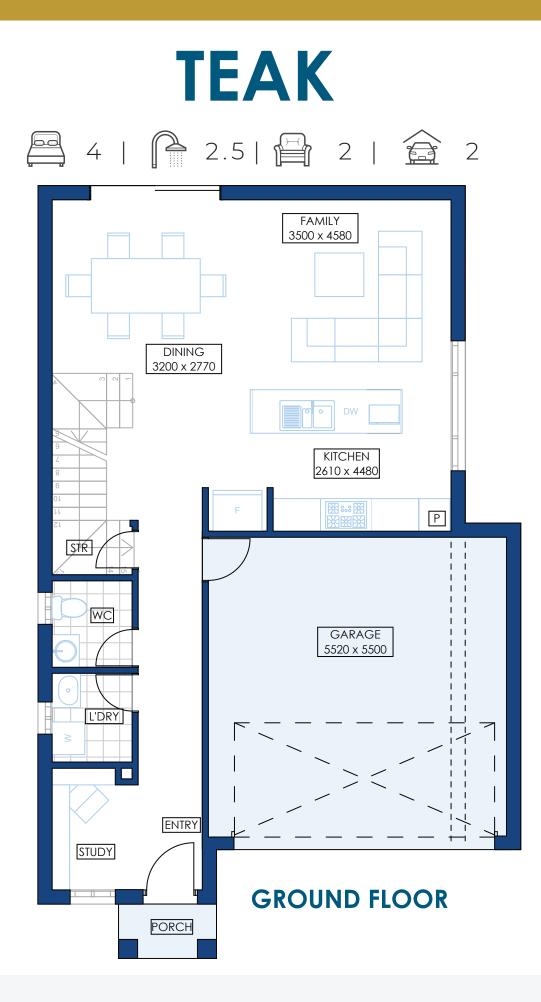

eak

## FEATURES

Private study nook 4 large bedrooms Large WIR in the Master Extra rumpus in the first floor Open family and dining

## 📇 4 | 🌈 2.5 | 🚔 2 | 🚖 2

With your lifestyle in mind, we design your house to make use of as many natural elements as possible. With panoramic windows to each room, you will have plenty of natural light and cross ventilation. A Colorbond rainwater tank and the option of installing solar panels we will ensure you will be saving your money and the environment. All our houses go through compulsory BASIX checks to make sure your home remains both economical and ecological.

Ideal for narrow frontages, Teak is a 4 bedroom home with the master bedroom having stunning views. It has plenty of storage spaces including big robes and storage under the stairs.

The large windows are the highlight of this home, making a special retreat to look at the streetscape from the master bedroom. The master is equipped with a huge ensuite and a large WIR to match.

Teak is a versatile home for any family looking for privacy and entertainment together.

| TEAK         | 21        |
|--------------|-----------|
| Ground floor | 70.8 sqm  |
| First floor  | 92.6 sqm  |
| Porch        | 1.8 sqm   |
| Garage       | 34.38 sqm |