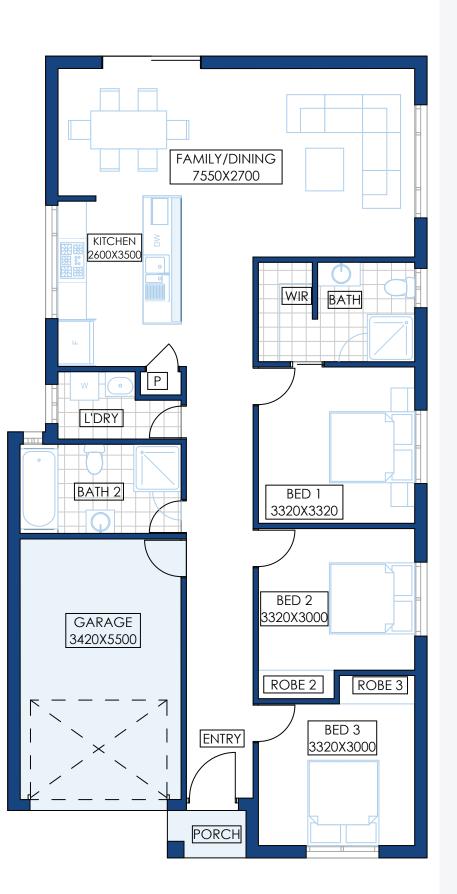

## <u>=</u>3|<u>=</u>2|<u>=</u>1|<u>=</u>1|

Suitable for smaller frontages, Dwarf will fulfill all your wishes. With 2 variations of the plan to choose from, 3 spacious bedrooms, including an option to switch Master at the front or back with a huge WIR and an ensuite attached, Dwarf is definitely a sophisticated home.

With the option to rearrange bedrooms, Dwarf is an incredible home that will easily adapt to your needs. The modern home offers an open living design, ensuring a great kitchen with a large walk in laundry and a pantry cabinet. Dwarf, a compact home beautifully designed to accommodate our modern living with an open living and large living spaces.

| DWARF        | 14         |
|--------------|------------|
| Ground floor | 110.76 sqm |
| Porch        | 1.41 sqm   |
| Garage       | 21.94 sqm  |