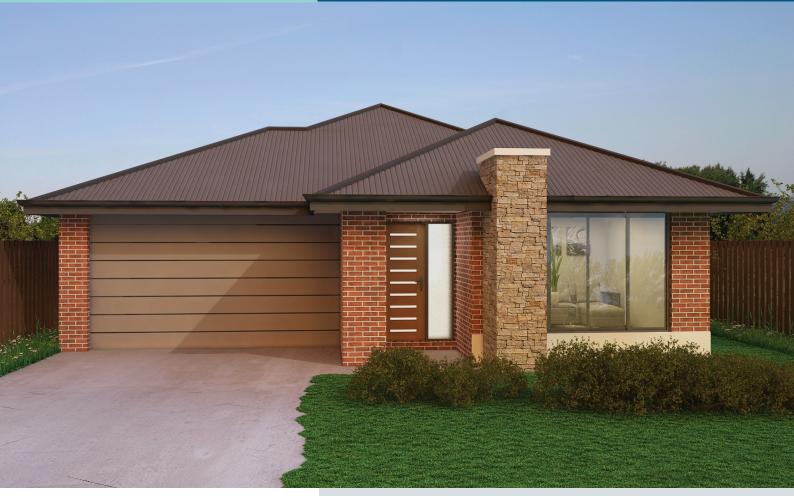

## **FEATURES**

Compact Single Storey House
3 Large Private Bedrooms
Open Living
Large Storage Spaces

With your lifestyle in mind, we design your house to make use of as many natural elements as possible. With panoramic windows to each room, you will have plenty of natural light and cross ventilation. A Colorbond rainwater tank and the option of installing solar panels we will ensure you will be saving your money and the environment. All our houses go through compulsory BASIX checks to make sure your home remains both economical and ecological.

## <u>=</u>3|<u>=</u>2|<u>=</u>1|<u>=</u>1|

Suitable for smaller frontages, Dwarf will fulfill all your wishes. With 2 variations of the plan to choose from, 3 spacious bedrooms, including an option to switch Master at the front or back with a huge WIR and an ensuite attached, Dwarf is definitely a sophisticated home.

With the option to rearrange bedrooms, Dwarf is an incredible home that will easily adapt to your needs. The modern home offers an open living design, ensuring a great kitchen with a large walk in laundry and a pantry cabinet. Dwarf, a compact home beautifully designed to accommodate our modern living with an open living and large living spaces.